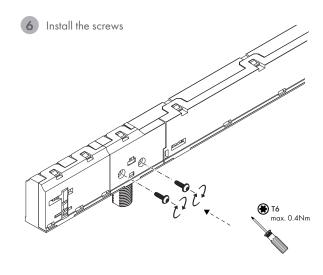

## InviTrack LUMINAIRE INSTALLATION GUIDE



## InviTrack CC700 DA driver

Before installation, please ensure to read Essential Safety Information.













Scan the QR code to watch instructions on video

- The manufacturer is not liable for damage caused by improper use or installation.
- If any driver is subsequently modified, the person responsible for the modification shall be considered as manufacturer.
- It is the responsibility of the installer to ensure the electrical, mechanical and thermal compatibility of the driver and the fittings.
- Technical amendments and graphical presentation are subject to change. Save these instructions.



Nordic Power Converters Smedeholm 13A DK-2730 Herlev Phone: (+45) 60 630 670 info@npc.lighting Denmark www.npc.lighting